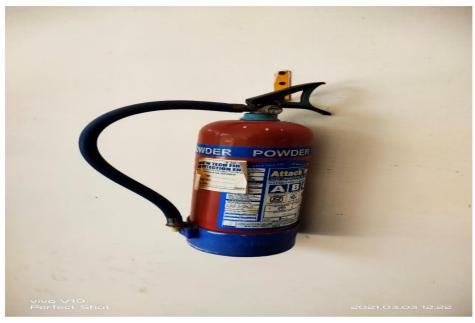

### 1. Safety and Security

o Fire Extinguishers

Postgraduate Multi Faculty Premier College

KILLIANWALI, DISTT. SRI MUKTSAR SAHIB (Pb.) - 151211
NAAC Accredited Grade "B"

KILLIANWALI, DISTT. SRI MUKTSAR SAHIB (Pb.) - 151211 NAAC Accredited Grade "B"