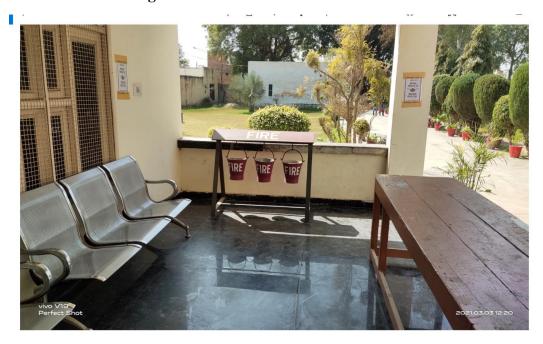

### 1. Safety and Security

o Fire Extinguishers

Postgraduate Multi Faculty Premier College

KILLIANWALI, DISTT. SRI MUKTSAR SAHIB (Pb.) - 151211
NAAC Accredited Grade "B"

KILLIANWALI, DISTT. SRI MUKTSAR SAHIB (Pb.) - 151211 NAAC Accredited Grade "B"