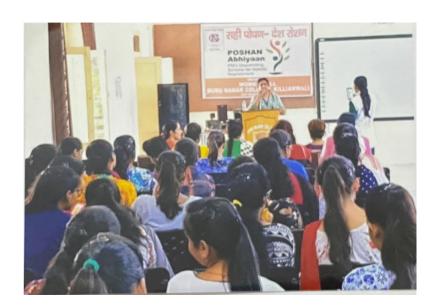

|
|      | 3000 700, Wer-in - 21, Hoods now at 28.9.19.                                                                         |
| 5.   | Variablet 11 (1.)                                                                                                    |
|      | Report  2nvitation letter to De Rombin kam Bhalls  Photographs (4)  Teacher's Signature                              |
| 1000 |                                                                                                                      |



Postgraduate Multi Faculty Premier College

KILLIANWALI, DISTT. SRI MUKTSAR SAHIB (Pb.) - 151211 NAAC Accredited Grade "B"





Postgraduate Multi Faculty Premier College

KILLIANWALI, DISTT. SRI MUKTSAR SAHIB (Pb.) - 151211
NAAC Accredited Grade "B"







Postgraduate Multi Faculty Premier College

KILLIANWALI, DISTT. SRI MUKTSAR SAHIB (Pb.) - 151211
NAAC Accredited Grade "B"





Postgraduate Multi Faculty Premier College

KILLIANWALI, DISTT. SRI MUKTSAR SAHIB (Pb.) - 151211 NAAC Accredited Grade "B"

| - 0110      | Poge No. Date / /