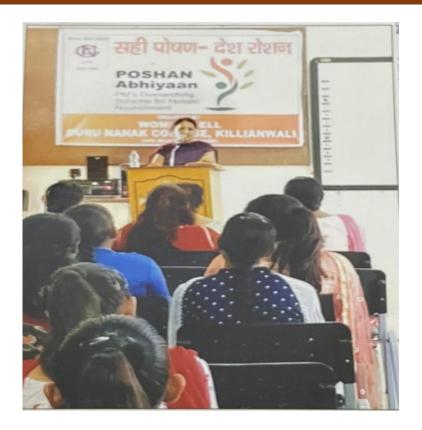

|
|      | 3000 700, Wer-in - 21, Hoods now at 28.9.19.                                                                         |
| 5.   | Variablet 11 (1.)                                                                                                    |
|      | Report  2nvitation letter to De Rombin kam Bhalls  Photographs (4)  Teacher's Signature                              |
| 1000 |                                                                                                                      |



Postgraduate Multi Faculty Premier College

KILLIANWALI, DISTT. SRI MUKTSAR SAHIB (Pb.) - 151211 NAAC Accredited Grade "B"





Postgraduate Multi Faculty Premier College

KILLIANWALI, DISTT. SRI MUKTSAR SAHIB (Pb.) - 151211
NAAC Accredited Grade "B"







Postgraduate Multi Faculty Premier College

KILLIANWALI, DISTT. SRI MUKTSAR SAHIB (Pb.) - 151211
NAAC Accredited Grade "B"





Postgraduate Multi Faculty Premier College

KILLIANWALI, DISTT. SRI MUKTSAR SAHIB (Pb.) - 151211 NAAC Accredited Grade "B"

| - 0110      | Poge No. Date / /