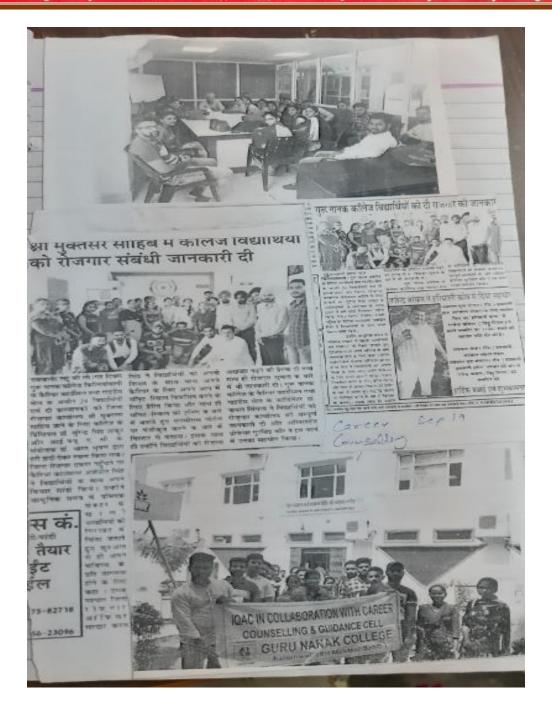

KILLIANWALI, DISTT. SRI MUKTSAR SAHIB (Pb.) - 151211 NAAC Accredited Grade "B"

Recognized by U.G.C. Under Section 2 (f) & 12 (B) & Permanently Affiliated to Panjab University Chandigarh