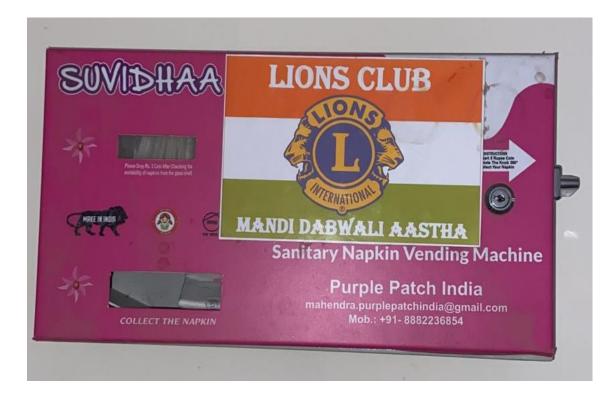

#### o Sanitary Napkin Vending Machine

Postgraduate Multi Faculty Premier College

KILLIANWALI, DISTT. SRI MUKTSAR SAHIB (Pb.) - 151211
NAAC Accredited Grade "B"

Postgraduate Multi Faculty Premier College