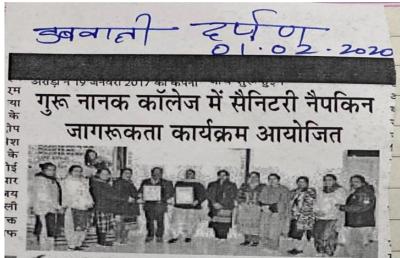

#### o Sanitary Napkin Vending Machine

Postgraduate Multi Faculty Premier College

KILLIANWALI, DISTT. SRI MUKTSAR SAHIB (Pb.) - 151211
NAAC Accredited Grade "B"

Postgraduate Multi Faculty Premier College