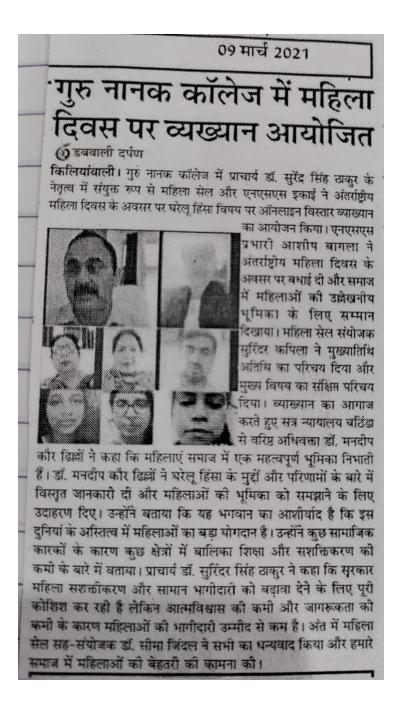

ry Committee which resolves the Complaints accordingly with the help of Principal. It is also the duty and responsibility of Discipline Committee to have a round of whole campus and meeting with misbehaving students and clarifying the negative effects of bad behaviour on their life and promoting good behaviour among students and rewarding those with good conduct. This Committee maintains discipline in college and in each and every event celebrating in College Campus. So, the Committee keeps a check and control over students.



Postgraduate Multi Faculty Premier College KILLIANWALI, DISTT. SRI MUKTSAR SAHIB (Pb.) - 151211

NAAC Accredited Grade "B"

Recognized by U.G.C. Under Section 2 (f) & 12 (B) & Permanently Affiliated to Panjab University Chandigarh

#### 5. Activities by Women Cell





Postgraduate Multi Faculty Premier College

KILLIANWALI, DISTT. SRI MUKTSAR SAHIB (Pb.) - 151211 NAAC Accredited Grade "B"

| Proceedings                                                                                         |
|-----------------------------------------------------------------------------------------------------|
| Proceedings                                                                                         |
| 1 and C. P. via dontine was organized                                                               |
| An Online Extension Lecture was organised                                                           |
| by Women Cell in Collaboration Will N.S.S. unit on the topic "Domestic Violence" to                 |
| Celebrate International Women's Day on