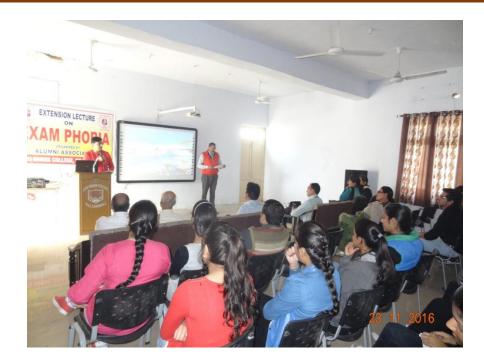

को अत्यंत आवश्यकता है। कार्यक्रम के अंत में व्मैन सेल की सदस्य हाँ, सीमा जिंदल एवं कॉलेज के महिला स्टाफ ने सुखदीप कीर का कॉलेज की लड़कियों को बहुमूल्य जानकारी देने के लिए हार्दिक भन्यवाद किया एवं उन्हें कॉलेज की तरफ से स्मृति चिन्ह देकर सम्मानित किया गया।



# GURU NANAK COLLEGE Postgraduate Multi Faculty Premier College

KILLIANWALI, DISTT. SRI MUKTSAR SAHIB (Pb.) - 151211 NAAC Accredited Grade "B"





Postgraduate Multi Faculty Premier College KILLIANWALI, DISTT. SRI MUKTSAR SAHIB (Pb.) - 151211

NAAC Accredited Grade "B"

Recognized by U.G.C. Under Section 2 (f) & 12 (B) & Permanently Affiliated to Panjab University Chandigarh

#### 6. Motivational lecture







Postgraduate Multi Faculty Premier College

KILLIANWALI, DISTT. SRI MUKTSAR SAHIB (Pb.) - 151211 NAAC Accredited Grade "B"







# GURU NANAK COLLEGE Postgraduate Multi Faculty Premier College

KILLIANWALI, DISTT. SRI MUKTSAR SAHIB (Pb.) - 151211
NAAC Accredited Grade "B"

Recognized by U.G.C. Under Section 2 (f) & 12 (B) & Permanently Affiliated to Panjab University Chandigarh

#### 7. Annual Gender Sensitization Action Plan

#### 2017-2018

- Extension lecture will be organized on 'Role of women in Present India'.
- Essay writing competition and paper reading will be organized on International women's day.
- Different activities will be organized on gender empowerment by different departments.

#### 2018-2019

- 'Poshan Mah' will be celebrated in the month of September.
- A Lecture will be organized on women hygiene.
- An Extension lecture on women empowerment will be organized to promote gender sensitizatio