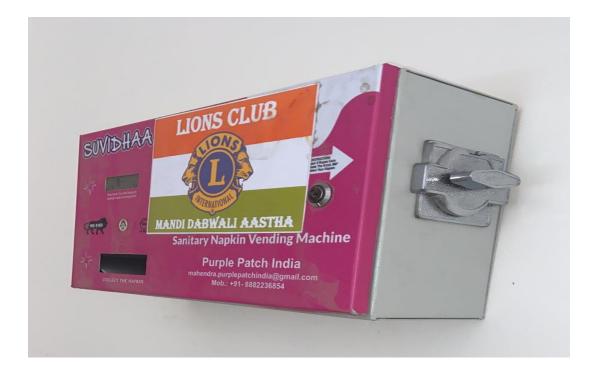

#### o Sanitary Napkin Vending Machine

Postgraduate Multi Faculty Premier College

KILLIANWALI, DISTT. SRI MUKTSAR SAHIB (Pb.) - 151211
NAAC Accredited Grade "B"

Postgraduate Multi Faculty Premier College