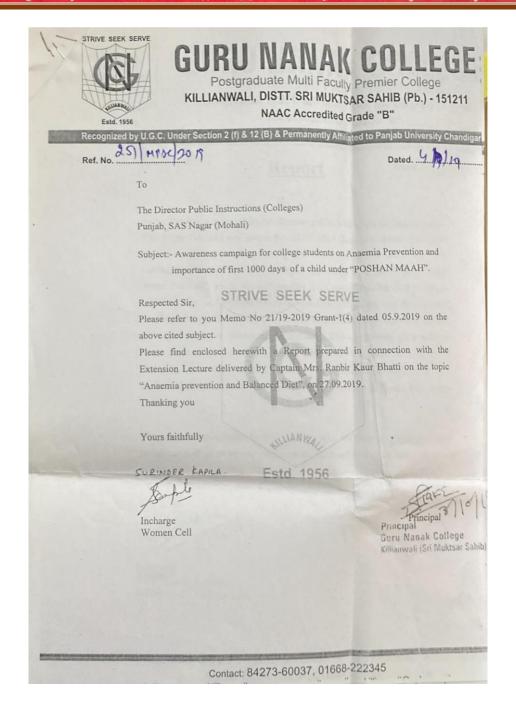

KILLIANWALI, DISTT. SRI MUKTSAR SAHIB (Pb.) - 151211 NAAC Accredited Grade "B"

Recognized by U.G.C. Under Section 2 (f) & 12 (B) & Permanently Affiliated to Panjab University Chandigarh