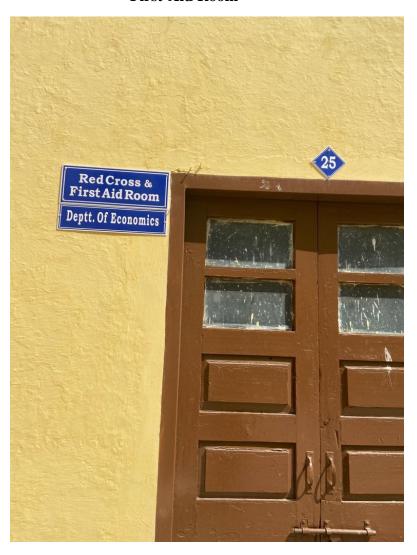

#### **First-Aid Room**

KILLIANWALI, DISTT. SRI MUKTSAR SAHIB (Pb.) - 151211

NAAC Accredited Grade "B"

KILLIANWALI, DISTT. SRI MUKTSAR SAHIB (Pb.) - 151211

NAAC Accredited Grade "B"

KILLIANWALI, DISTT. SRI MUKTSAR SAHIB (Pb.) - 151211 NAAC Accredited Grade "B"