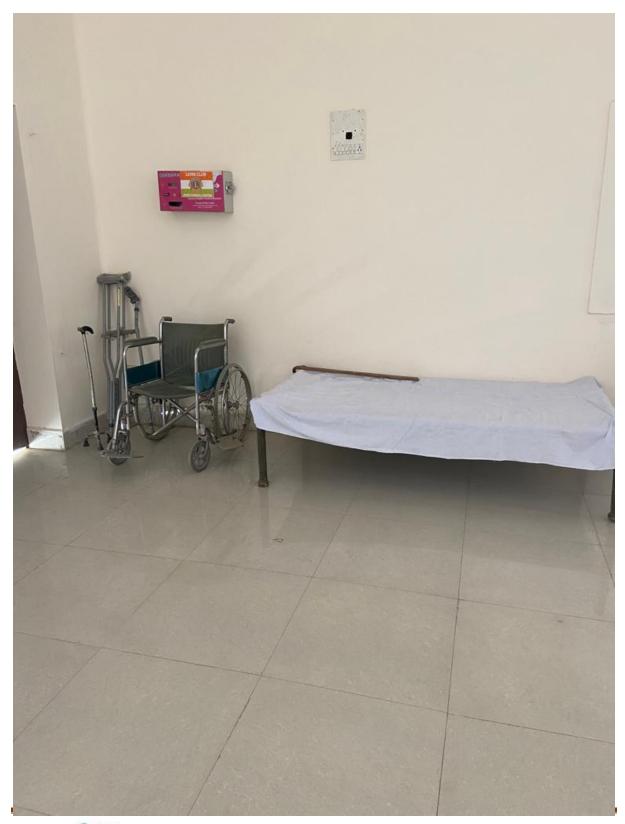

#### **First-Aid Room**

KILLIANWALI, DISTT. SRI MUKTSAR SAHIB (Pb.) - 151211

NAAC Accredited Grade "B"

KILLIANWALI, DISTT. SRI MUKTSAR SAHIB (Pb.) - 151211

NAAC Accredited Grade "B"

KILLIANWALI, DISTT. SRI MUKTSAR SAHIB (Pb.) - 151211 NAAC Accredited Grade "B"