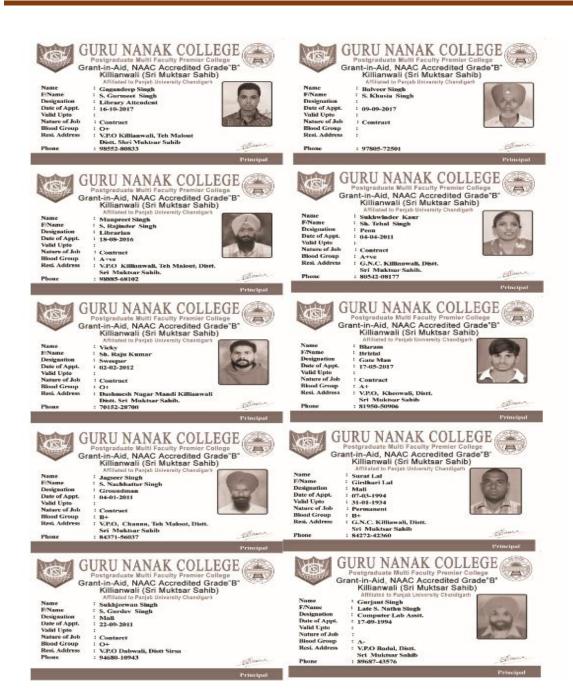

|



Postgraduate Multi Faculty Premier College

KILLIANWALI, DISTT. SRI MUKTSAR SAHIB (Pb.) - 151211
NAAC Accredited Grade "B"







Postgraduate Multi Faculty Premier College

KILLIANWALI, DISTT. SRI MUKTSAR SAHIB (Pb.) - 151211
NAAC Accredited Grade "B"







Postgraduate Multi Faculty Premier College

KILLIANWALI, DISTT. SRI MUKTSAR SAHIB (Pb.) - 151211 NAAC Accredited Grade "B"





Postgraduate Multi Faculty Premier College

KILLIANWALI, DISTT. SRI MUKTSAR SAHIB (Pb.) - 151211
NAAC Accredited Grade "B"

Recognized by U.G.C. Under Section 2 (f) & 12 (B) & Permanently Affiliated to Panjab University Chandigarh





Phone

: 93573-21784



KILLIANWALI, DISTT. SRI MUKTSAR SAHIB (Pb.) - 151211
NAAC Accredited Grade "B"

Recognized by U.G.C. Under Section 2 (f) & 12 (B) & Permanently Affiliated to Panjab University Chandigarh

#### o Complaint Box





Postgraduate Multi Faculty Premier College KILLIANWALI, DISTT.