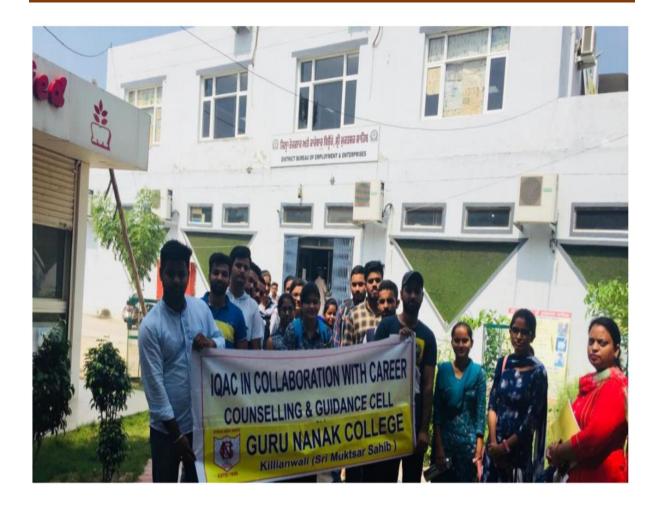

ुरुआत से ही अपने भविष्य के प्रति जागरूक होने के लिए कहा । इसके पश्चात जिला

रोज़गार ऑफिसर सरदार करम सिंह ने विद्यार्थियों को अपनी शिक्षा के साथ-साथ अपने कैरिअर के लिए अपने आप में सॉफ्ट-स्किल विकसित करने के लिए प्रेरित किया और साथ ही सॉफ्ट-स्किल की ट्रेनिंग के बारे में बताते हुए एनसीएस पोर्टल पर पंजीकृत करने के बारे में विस्तार से बताया।

इसके साथ ही उन्होंने विद्यार्थियों को रोजाना अखबार पढ़ने की प्रेरणा दी तथा साथ ही रोजगार सूचना के बारे में भी जानकारी दी। गुरू नानक कॉलेज के कैरियर कार्डेसिल तथा गाइडेंस सेल के कॉर्डिनेटर डॉ. पायल सिंगला ने विद्यार्थियों को रोजगार कार्यालय की सम्पूर्ण जानकारी दी और असिस्स्टेंट प्रोफेसर गुरविंदर कौर ने इस कार्य में उनका सहयोग किया।



Postgraduate Multi Faculty Premier College

KILLIANWALI, DISTT. SRI MUKTSAR SAHIB (Pb.) - 151211 NAAC Accredited Grade "B"





Postgraduate Multi Faculty Premier College KILLIANWALI, DISTT. SRI MUKTSAR SAHIB (Pb.) - 151211

WALI, DISTT. SRI MUKTSAR SAHIB (Pb.) - 15121'
NAAC Accredited Grade "B"

Recognized by U.G.C. Under Section 2 (f) & 12 (B) & Permanently Affiliated to Panjab University Chandigarh

#### 3. Common Room





# GURU NANAK COLLEGE Postgraduate Multi Faculty Premier College

KILLIANWALI, DISTT. SRI MUKTSAR SAHIB (Pb.) - 151211
NAAC Accredited Grade "B"

Recognized by U.G.C. Under Section 2 (f) & 12 (B) & Permanently Affiliated to Panjab University Chandigarh

#### 4. <u>Discipline Committee</u>

The Discipline Committee is to create awareness against and to prevent any ill incidents taking place in the campus. It is the duty of the Discipline Committee to ensure compliance with the provisions of