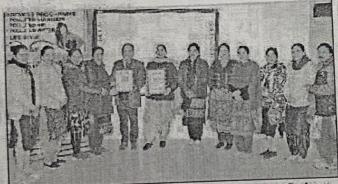

#### o Sanitary Napkin Vending Machine

Postgraduate Multi Faculty Premier College

KILLIANWALI, DISTT. SRI MUKTSAR SAHIB (Pb.) - 151211
NAAC Accredited Grade "B"

Postgraduate Multi Faculty Premier College