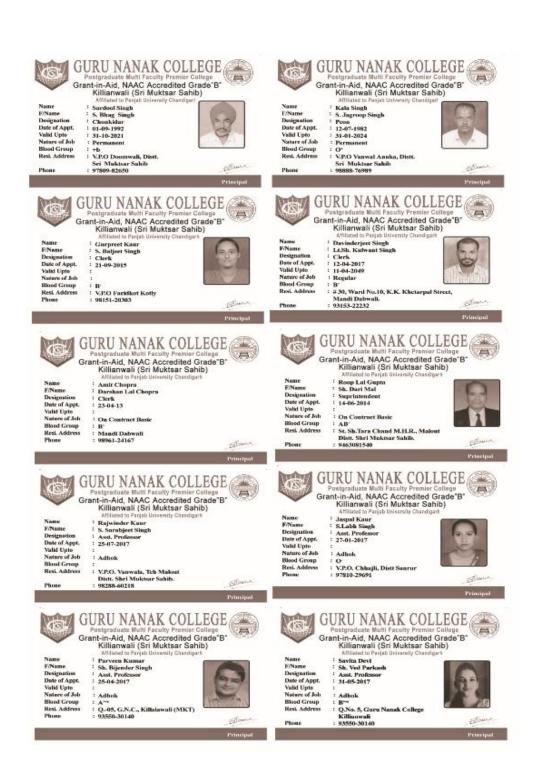

|



Postgraduate Multi Faculty Premier College

KILLIANWALI, DISTT. SRI MUKTSAR SAHIB (Pb.) - 151211
NAAC Accredited Grade "B"







Postgraduate Multi Faculty Premier College

KILLIANWALI, DISTT. SRI MUKTSAR SAHIB (Pb.) - 151211
NAAC Accredited Grade "B"







Postgraduate Multi Faculty Premier College

KILLIANWALI, DISTT. SRI MUKTSAR SAHIB (Pb.) - 151211 NAAC Accredited Grade "B"





Postgraduate Multi Faculty Premier College

KILLIANWALI, DISTT. SRI MUKTSAR SAHIB (Pb.) - 151211
NAAC Accredited Grade "B"

Recognized by U.G.C. Under Section 2 (f) & 12 (B) & Permanently Affiliated to Panjab University Chandigarh





Phone

: 93573-21784



KILLIANWALI, DISTT. SRI MUKTSAR SAHIB (Pb.) - 151211
NAAC Accredited Grade "B"

Recognized by U.G.C. Under Section 2 (f) & 12 (B) & Permanently Affiliated to Panjab University Chandigarh

#### o Complaint Box





Postgraduate Multi Faculty Premier College KILLIANWALI, DISTT. SRI MUKTSAR SAHIB (Pb.) - 151211

NAAC Accredited Grade "B"

Recognized by U.G.C. Under Section 2 (f) & 12 (B) & Permanently Affi