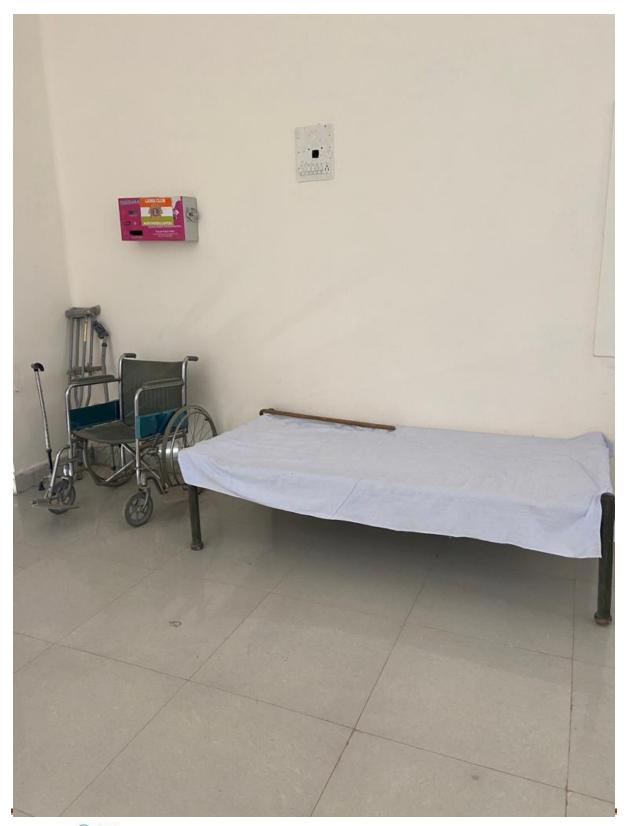

#### **First-Aid Room**

KILLIANWALI, DISTT. SRI MUKTSAR SAHIB (Pb.) - 151211

NAAC Accredited Grade "B"

KILLIANWALI, DISTT. SRI MUKTSAR SAHIB (Pb.) - 151211

NAAC Accredited Grade "B"

KILLIANWALI, DISTT. SRI MUKTSAR SAHIB (Pb.) - 151211 NAAC Accredited Grade "B"