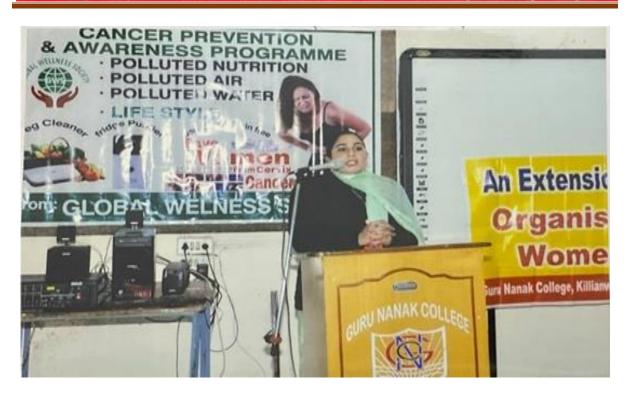

|



Postgraduate Multi Faculty Premier College

KILLIANWALI, DISTT. SRI MUKTSAR SAHIB (Pb.) - 151211
NAAC Accredited Grade "B"







#### GURU NANAK COLI

Postgraduate Multi Faculty Premier College

KILLIANWALI, DISTT. SRI MUKTSAR SAHIB (Pb.) - 151211 NAAC Accredited Grade "B"

gnized by U.G.C. Under Section 2 (f) & 12 (B) & Permanently Affiliated to Panjab Univ



डबवाली दर्पण कोषाध्यक्ष कृष्ण सिंह कालेज सेमिनार स्मृति चिन्ह देकर सम्मानित किया। हाल में उपस्थित हुए। उनका स्वागत करते हुए विमेन सेल के संयोजक प्राध्यापिका सुरिंदर कपिला ने मंच संचालन करते हुए आए हुए मेहमानों का परिचय विद्यार्थियों को दिया। सुखदीप कौर ने संबोधित करते हुए सिरसा। उपायुक्त रमेश चंद्र विढान ने लडिकयों को हार्मोन असंतुलन, माहवारी इंगित किया कि घटिया क्वालिटी के सैनिटरी पैड्स के कारण.80 प्रतिशत महिलाओं को कई तरह की परेशानियों

ग्रामीण इलाकों में विशेषकर इसके बारे किलियांवाली। गुरु नानक कॉलेज में जागरूकता की अत्यंत आवश्यकता में कॉलेज के विमेन