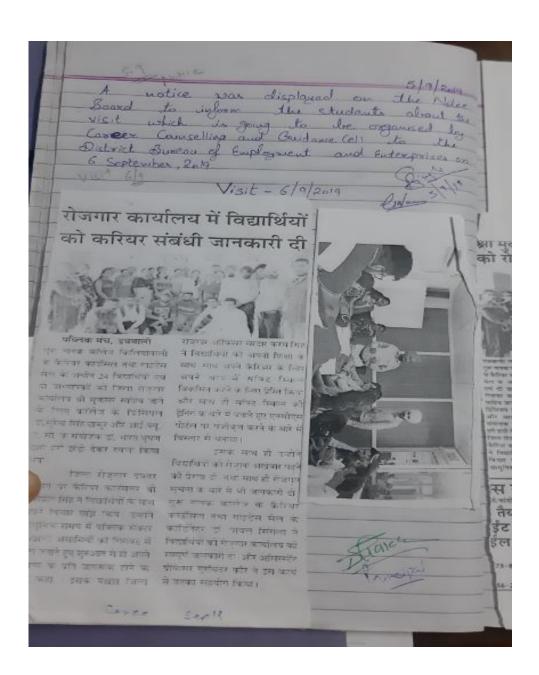

KILLIANWALI, DISTT. SRI MUKTSAR SAHIB (Pb.) - 151211 NAAC Accredited Grade "B"

Recognized by U.G.C. Under Section 2 (f) & 12 (B) & Permanently Affiliated to Panjab University Chandigarh