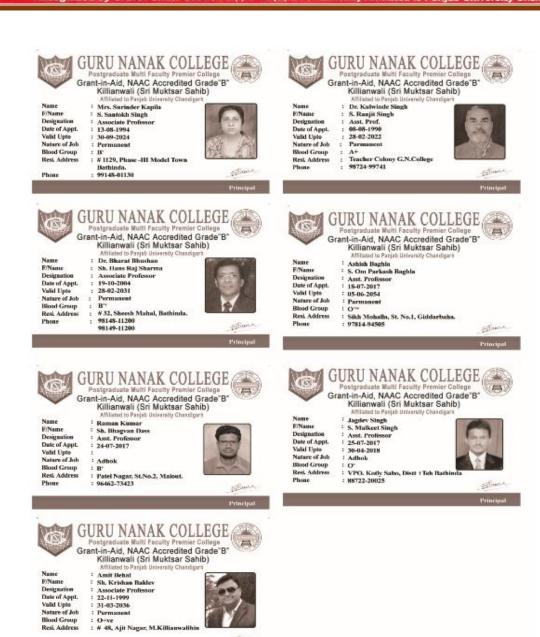

|



Postgraduate Multi Faculty Premier College

KILLIANWALI, DISTT. SRI MUKTSAR SAHIB (Pb.) - 151211
NAAC Accredited Grade "B"







Postgraduate Multi Faculty Premier College

KILLIANWALI, DISTT. SRI MUKTSAR SAHIB (Pb.) - 151211
NAAC Accredited Grade "B"







Postgraduate Multi Faculty Premier College

KILLIANWALI, DISTT. SRI MUKTSAR SAHIB (Pb.) - 151211 NAAC Accredited Grade "B"





Postgraduate Multi Faculty Premier College

KILLIANWALI, DISTT. SRI MUKTSAR SAHIB (Pb.) - 151211
NAAC Accredited Grade "B"

Recognized by U.G.C. Under Section 2 (f) & 12 (B) & Permanently Affiliated to Panjab University Chandigarh





Phone

: 93573-21784



KILLIANWALI, DISTT. SRI MUKTSAR SAHIB (Pb.) - 151211
NAAC Accredited Grade "B"

Recognized by U.G.C. Under Section 2 (f) & 12 (B) & Permanently Affiliated to Panjab University Chandigarh

#### o Complaint Box





Postgraduate Multi Faculty Premier College KILLIANWALI, DISTT. SRI MUKTSAR SAHIB (Pb.) - 151211

NAAC Accredited Grade "B"

Recognized by U.G.C. Under Section 2 (f) & 12 (B) & Permanently Affiliated to Panjab University Chandigarh

#### 2. Counselling





Postgraduate Multi Faculty Premier College

KILLIANWALI, DISTT. SRI MUKTSAR SAHIB (Pb.) - 151211
NAAC Accredited Grade "B"







Postgraduate Multi Faculty Premier College

KILLIANWALI, DISTT. SRI MUKTSAR SAHIB (Pb.) - 151211 NAAC Accredited Grade "B"





Postgraduate Multi Faculty Premier College