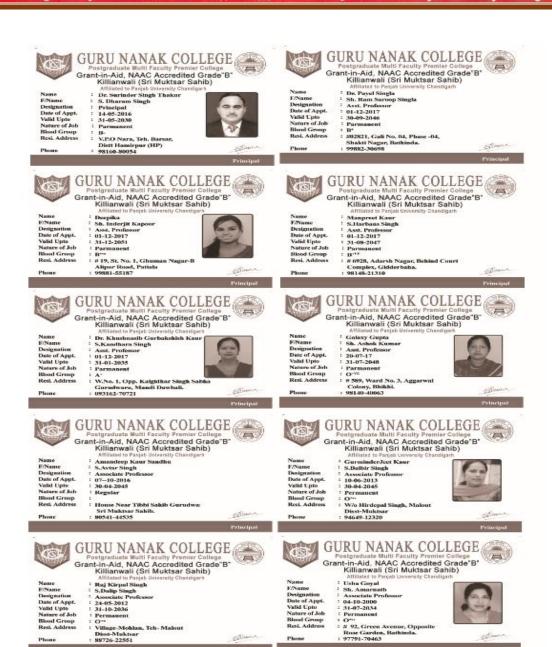

|



Postgraduate Multi Faculty Premier College

KILLIANWALI, DISTT. SRI MUKTSAR SAHIB (Pb.) - 151211
NAAC Accredited Grade "B"







Postgraduate Multi Faculty Premier College

KILLIANWALI, DISTT. SRI MUKTSAR SAHIB (Pb.) - 151211
NAAC Accredited Grade "B"







Postgraduate Multi Faculty Premier College

KILLIANWALI, DISTT. SRI MUKTSAR SAHIB (Pb.) - 151211 NAAC Accredited Grade "B"





Postgraduate Multi Faculty Premier College

KILLIANWALI, DISTT. SRI MUKTSAR SAHIB (Pb.) - 151211
NAAC Accredited Grade "B"

Recognized by U.G.C. Under Section 2 (f) & 12 (B) & Permanently Affiliated to Panjab University Chandigarh





Phone

: 93573-21784



KILLIANWALI, DISTT. SRI MUKTSAR SAHIB (Pb.) - 151211
NAAC Accredited Grade "B"

Recognized by U.G.C. Under Section 2 (f) & 12 (B) & Permanently Affiliated to Panjab University Chandigarh

#### o Complaint Box





Postgraduate Multi Faculty Premier College KILLIANWALI, DISTT. SRI MUKTSAR SAHIB (Pb.) - 151211

NAAC Accredited Grade "B"

Recognized by U.G.C. Under Section 2 (f) & 12 (B) & Permanently Affiliated to Panjab University Chandigarh

#### 2. Counselling





Postgraduate Multi Faculty Premier College

KILLIANWALI, DISTT. S