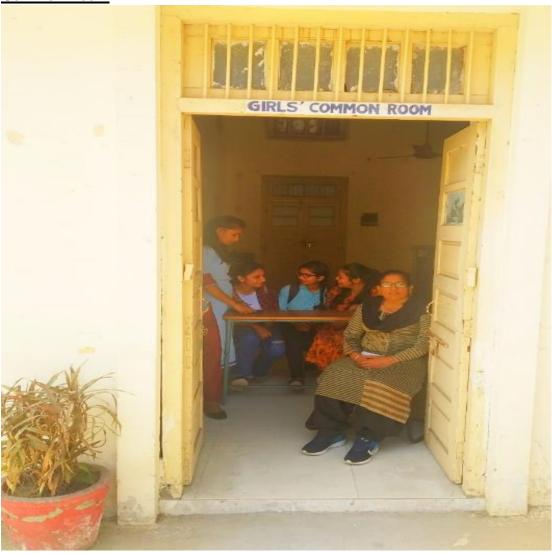

करने के बारे में विस्तार से बताया।

इसके साथ ही उन्होंने विद्यार्थियों को रोजाना अखबार पढ़ने की प्रेरणा दी तथा साथ ही रोजगार सूचना के बारे में भी जानकारी दी। गुरू नानक कॉलेज के कैरियर कार्डेसिल तथा गाइडेंस सेल के कॉर्डिनेटर डॉ. पायल सिंगला ने विद्यार्थियों को रोजगार कार्यालय की सम्पूर्ण जानकारी दी और असिस्स्टेंट प्रोफेसर गुरविंदर कौर ने इस कार्य में उनका सहयोग किया।



Postgraduate Multi Faculty Premier College

KILLIANWALI, DISTT. SRI MUKTSAR SAHIB (Pb.) - 151211 NAAC Accredited Grade "B"





Postgraduate Multi Faculty Premier College KILLIANWALI, DISTT. SRI MUKTSAR SAHIB (Pb.) - 151211

WALI, DISTT. SRI MUKTSAR SAHIB (Pb.) - 15121'
NAAC Accredited Grade "B"

Recognized by U.G.C. Under Section 2 (f) & 12 (B) & Permanently Affiliated to Panjab University Chandigarh

#### 3. Common Room





# GURU NANAK COLLEGE Postgraduate Multi Faculty Premier College

KILLIANWALI, DISTT. SRI MUKTSAR SAHIB (Pb.) - 151211
NAAC Accredited Grade "B"

Recognized by U.G.C. Under Section 2 (f) & 12 (B) & Permanently Affiliated to Panjab University Chandigarh

#### 4. <u>Discipline Committee</u>

The Discipline Committee is to create awareness against and to prevent any ill incidents taking place in the campus. It is the duty of the Discipline Committee to ensure compliance with the provisions of UGC/NAAC regulations on curbing the menace and indiscipline behaviour in the campus with a view to pursue the prevalence of a healthy environment by regulating discipline among the students in the campus and to develop machinery to regulate the behaviour of students, it is considered necessary to cons