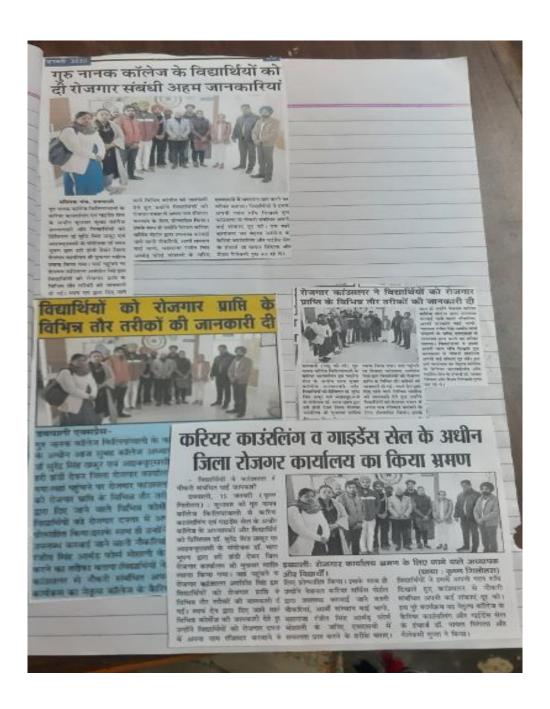

|



Postgraduate Multi Faculty Premier College

KILLIANWALI, DISTT. SRI MUKTSAR SAHIB (Pb.) - 151211
NAAC Accredited Grade "B"





Postgraduate Multi Faculty Premier College

KILLIANWALI, DISTT. SRI MUKTSAR SAHIB (Pb.) - 151211
NAAC Accredited Grade "B"







Postgraduate Multi Faculty Premier College

KILLIANWALI, DISTT. SRI MUKTSAR SAHIB (Pb.) - 151211 NAAC Accredited Grade "B"

Recognized by U.G.C. Under Section 2 (f) & 12 (B) & Permanently Affiliated to Panjab University Chandigarh

टोनी भाऊ 90171-11818

### कैरियर काउंसलिंग और गाइडेंस सेल के अधीन विद्यार्थियों को कियर रोजगार कार्यालय रवाना

डबवाली (लहू की लौ)शुक्रवार को गुरु नानक कॉलेज किलियां वाली के के रियर काउंसलिंग और गाइडेंस सेल के अधीन 32 विद्यार्थियों और 2 अध्यापकों को जिला रोजगार कार्यालय श्री मुक्तसर साहिब जाने के लिए कॉलेज के प्रिंसिपल डॉ. सुरेंद्र सिंह ठाकुर और आइक्युएसी के संयोजक डॉ. भारत भूषण द्वारा हरी झंडी देकर बस को खाना किया गया। पंजाब सरकार