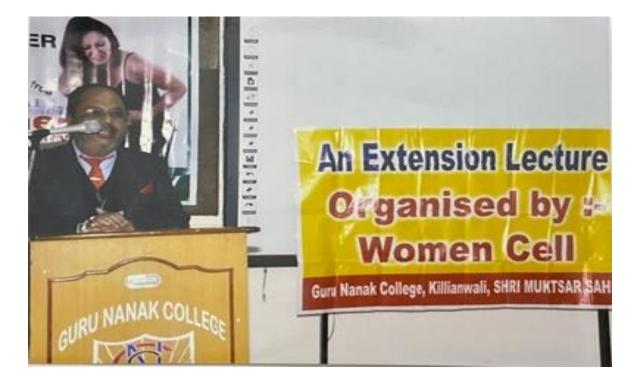

|



Postgraduate Multi Faculty Premier College

KILLIANWALI, DISTT. SRI MUKTSAR SAHIB (Pb.) - 151211
NAAC Accredited Grade "B"







#### GURU NANAK COLI

Postgraduate Multi Faculty Premier College

KILLIANWALI, DISTT. SRI MUKTSAR SAHIB (Pb.) - 151211 NAAC Accredited Grade "B"

gnized by U.G.C. Under Section 2 (f) & 12 (B) & Permanently Affiliated to Panjab Univ



डबवाली दर्पण कोषाध्यक्ष कृष्ण सिंह कालेज सेमिनार स्मृति चिन्ह देकर सम्मानित किया। हाल में उपस्थित हुए। उनका स्वागत करते हुए विमेन सेल के संयोजक प्राध्यापिका सुरिंदर कपिला ने मंच संचालन करते हुए आए हुए मेहमानों का परिचय विद्यार्थियों को दिया। सुखदीप कौर ने संबोधित करते हुए सिरसा। उपायुक्त रमेश चंद्र विढान ने लडिकयों को हार्मोन असंतुलन, माहवारी इंगित किया कि घटिया क्वालिटी के सैनिटरी पैड्स के कारण.80 प्रतिशत महिलाओं को कई तरह की परेशानियों

ग्रामीण इलाकों में विशेषकर इसके बारे किलियांवाली। गुरु नानक कॉलेज में जागरूकता की अत्यंत आवश्यकता में कॉलेज के विमेन स